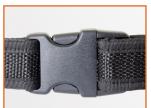

### **FEATURE DETAILS**

Double thickness construction eliminates belt rolling with heavy attachments

Duraflex Stealth buckle for a precise, secure function everytime

Velcro micro adjustment gives a perfect fit