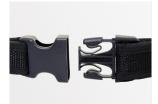

### **FEATURE DETAILS**

Double thickness construction eliminates belt rolling with heavy attachments

Duraflex Stealth buckle for a precise, secure function everytime

Velcro micro adjustment gives a perfect fit