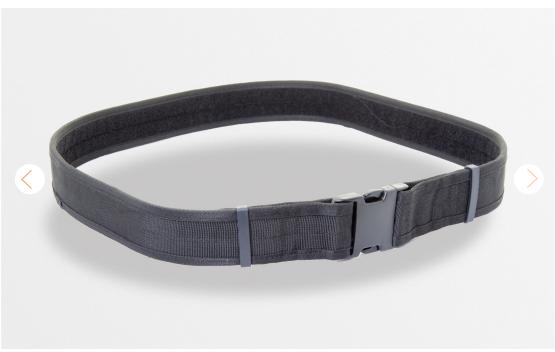

# **Equipment Belt Side Release**

### **Essential Function**

Heavy duty hard wearing equipment belt

#### **Key Features**

Tough

2 Button buckle

Adjustable belt

#### **FEATURE DETAILS**

Double thickness construction eliminates belt rolling with heavy attachments

Velcro micro adjustment gives a perfect fit

Heavy duty side button locking buckle release, offers added security in operational situations