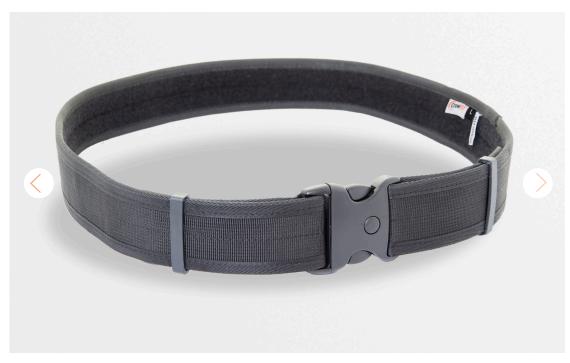

# **Equipment Belt with 3 Button Release**

## **Essential Function**

Heavy duty hard wearing equipment belt

### **Key Features**

Tough

3 Button buckle

Adjustable belt

#### **FEATURE DETAILS**

Double thickness construction eliminates belt rolling with heavy attachments

Velcro micro adjustment gives a perfect fit

Heavy duty 3 button locking buckle release, offers added security in operational situations