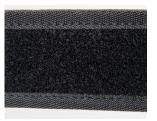

#### **FEATURE DETAILS**

Double thickness construction eliminates belt rolling with heavy attachments

Velcro micro adjustment gives a perfect fit

Heavy duty 3 button locking buckle release, offers added security in operational situations