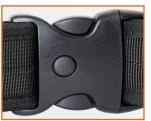

#### **FEATURE DETAILS**

Double thickness construction eliminates belt rolling with heavy attachments

Velcro micro adjustment gives a perfect fit

Heavy duty 3 button locking buckle release, offers added security in operational situations