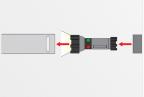

## **Key Features**

Tough

GM/RT 2131 compliant

train bracket fix

|        | FEATURE DETAILS                                                                                  |  | TECHNICAL DETAILS                                                                 |                         |       |
|--------|--------------------------------------------------------------------------------------------------|--|-----------------------------------------------------------------------------------|-------------------------|-------|
|        | Quick operation to secure TocLITE torch into the<br>Bullet and then place onto the train bracket |  | Complies with GM/RT 2131, so approved for use up to 75mph with the TocLITE® torch | <b>Size</b><br>(Length) | 25cm  |
| $\sim$ | Machined in aluminium for a precise fit and secure                                               |  |                                                                                   | Diameter                | 7.5cm |