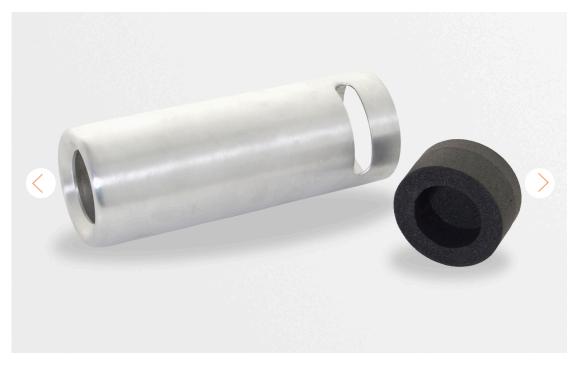

## Toclite<sup>®</sup> Accessories

Converts TocLITE<sup>®</sup> into emergency headlamp

## **Key Features**

Tough

GM/RT 2131 compliant

train bracket fix

|        | FEATURE DETAILS                                                                                  |  | TECHNICAL DETAILS                                                                 |                         |       |
|--------|--------------------------------------------------------------------------------------------------|--|-----------------------------------------------------------------------------------|-------------------------|-------|
|        | Quick operation to secure TocLITE torch into the<br>Bullet and then place onto the train bracket |  | Complies with GM/RT 2131, so approved for use up to 75mph with the TocLITE® torch | <b>Size</b><br>(Length) | 25cm  |
| $\sim$ | Machined in aluminium for a precise fit and secure                                               |  |                                                                                   | Diameter                | 7.5cm |