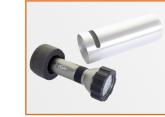

## 9000 TocLITE® Bullet

## Toclite<sup>®</sup> Accessories

Converts TocLITE<sup>®</sup> into emergency headlamp

## **Key Features**

Tough

GM/RT 2131 compliant

train bracket fix

|        | FEATURE DETAILS                                                                                  |  | TECHNICAL DETAILS                                                                 |                         |       |
|--------|--------------------------------------------------------------------------------------------------|--|-----------------------------------------------------------------------------------|-------------------------|-------|
|        | Quick operation to secure TocLITE torch into the<br>Bullet and then place onto the train bracket |  | Complies with GM/RT 2131, so approved for use up to 75mph with the TocLITE® torch | <b>Size</b><br>(Length) | 25cm  |
| $\sim$ | Machined in aluminium for a precise fit and secure                                               |  |                                                                                   | Diameter                | 7.5cm |