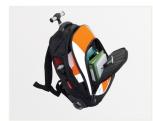

#### **FEATURE DETAILS**

Quick access pockets - TocLITE®/Flask sized(x2) Internal security pocket (x1)

Protective, easy access tablet slip compartment risk.

RIS standard reflective materials

Heavy duty 1680D materials and reinforced fixings, extend product life

Robust trolley handle and wheels, easy to switch to, even for short distances

Comprehensive organiser section keeps smaller essentials close to hand

Innovative TocSAFE® quick release straps

Waterproofed material helps protect whatever the conditions or weather