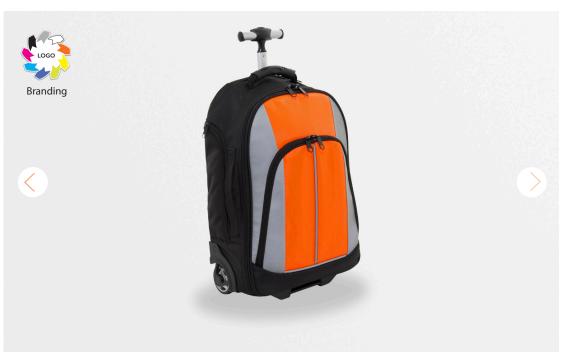

## **Orange HV Wheeled Backpack**

**Driver Safety Fast-Tracked** 

Adding another dimension to the Driver's Backpack

#### **Key Features**

Additional pockets

Laptop pocket

Rail standard Hi-vis

Tough

Trolley handle

Organiser section

TocSAFE® quick release

#### **FEATURE DETAILS**

Quick access pockets - TocLITE®/Flask sized(x2) Internal security pocket (x1)

Protective, easy access tablet slip compartment risk.

RIS standard reflective materials

Heavy duty 1680D materials and reinforced fixings, extend product life

Robust trolley handle and wheels, easy to switch to, even for short distances

Comprehensive organiser section keeps smaller essentials close to hand

Innovative TocSAFE® quick release straps

Waterproofed material helps protect whatever the conditions or weather

#### **TECHNICAL DETAILS**

Size

(Height/Width/Length-Depth)

50x35x17cm

Capacity

30 Litres