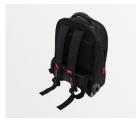

Robust trolley handle and wheels, easy to switch to, even for short distances

Comprehensive organiser section keeps smaller essentials close to hand

Innovative TocSAFE® quick release straps

Waterproofed material helps protect whatever the conditions or weather