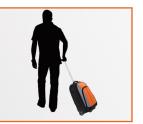

Robust trolley handle and wheels, easy to switch to, even for short distances

Comprehensive organiser section keeps smaller essentials close to hand

Innovative TocSAFE® quick release straps

Waterproofed material helps protect whatever the conditions or weather