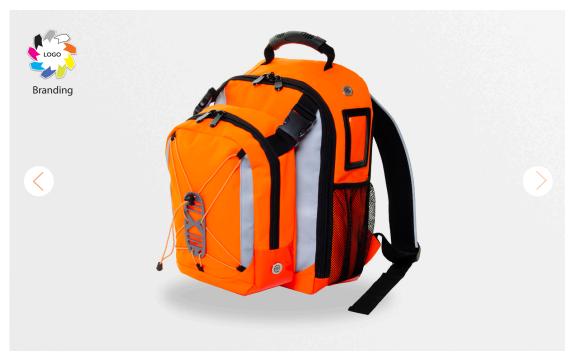

## **Orange Cleaners Duo Backpack**

### **Key Features**

Detachable shoulder bag

No contamination

Rail standard Hi-vis

TocSAFE® quick release

Internal holder

Air vents

Weather protection

#### **FEATURE DETAILS**

Detachable shoulder bag works well within the constraints of on-board cleaning

Interchangeable colour coding for pockets and compartments, minimising cross-contamination

RIS standard reflective materials

Innovative TocSAFE® quick release straps

Carries up to 4 spray bottles, with 'adjust to size' dividers, also removable for cleaning

Vented to help prevent moisture build up

Waterproofed materials help protect whatever the conditions or weather

Strong, durable 1000D Teflon coated material with wipe clean pvc lining