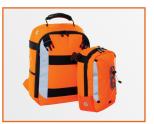

### **Key Features**

Detachable shoulder bag

No contamination

Rail standard Hi-vis

TocSAFE® quick release

Internal holder

Air vents

Weather protection

#### **BACKPACK**

Size 42x32x12cm (Height/Width/Length-Depth)

16 Litres Capacity

#### SHOULDER BAG

31x24x9cm (Height/Width/Length-Depth)

7 Litres Capacity

www.businessimage.co.uk