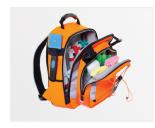

#### **FEATURE DETAILS**

Detachable shoulder bag works well within the constraints of on-board cleaning

Interchangeable colour coding for pockets and compartments, minimising cross-contamination

RIS standard reflective materials

Innovative TocSAFE® quick release straps

Carries up to 4 spray bottles, with 'adjust to size' dividers, also removable for cleaning

Vented to help prevent moisture build up

Waterproofed materials help protect whatever the conditions or weather