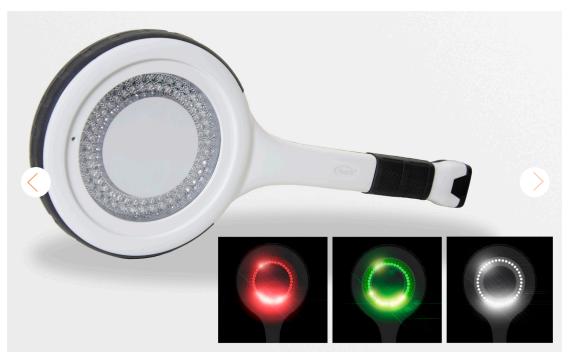

## **Signalling Baton**

## **Designed For Despatch**

Tough and durable, highly effective signalling

#### **FEATURE DETAILS**

650 lumens (white), highly visible at 30m, even in bright sunlight

Drop tested to 1.5m for robust operation and extended product life

Lightweight with ergonomic handle and buttons

Circular sweep attracts attention, and avoids any confusion on platforms.

Heavy duty design and construction withstands all weather, IPX 5.4 certified

Easy fit AA's with advanced battery management ensure brightness maintained throughout battery life