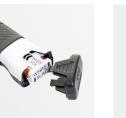

## **Signalling Baton**

## **Designed For Despatch**

Tough and durable, highly effective signalling

#### **FEATURE DETAILS**

650 lumens (white), highly visible at 30m, even in bright sunlight

Drop tested to 1.5m for robust operation and extended product life

Lightweight with ergonomic handle and buttons

Circular sweep attracts attention, and avoids any confusion on platforms.

Heavy duty design and construction withstands all weather, IPX 5.4 certified

Easy fit AA's with advanced battery management ensure brightness maintained throughout battery life