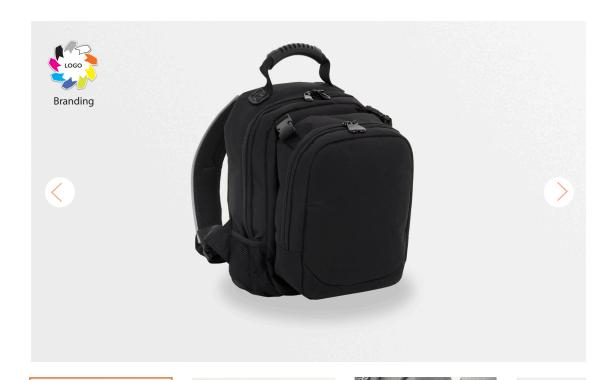

## **RPO Duo Backpack**

Two In 1 Extra Flexibility

Discrete styling suited to Revenue Protection operation

## **Key Features**

Detachable shoulder bag

Organiser section

Weather protection

Lockable zips

TocSAFE® quick release

Tough

### **FEATURE DETAILS**

Easily detachable shoulder bag adapts to what's needed to be carried at anytime

Waterproofed material helps protect whatever the conditions or weather

Innovative TocSAFE® quick release straps.

Comprehensive shoulder bag organiser section keeps smaller essentials close to hand

For security, both main compartments fitted with lockable zips. Internal key tidy and T key holder.

Hard wearing 600D materials and reinforced fixings, extend product life

#### **TECHNICAL DETAILS**

BACKPACK

Size 40x31x10cm (Height/Width/Length-Depth)

Capacity 12 Litres

SHOULDER BAG

Size 33x26x9cm (Height/Width/Length-Depth)

Capacity 8 Litres