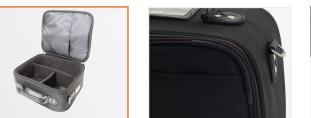

#### **TECHNICAL DETAILS FEATURE DETAILS** Size 32x35x15cm Heavy duty 1680D materials, reinforced outer shell Fully adjustable shoulder strap with moveable (Height/Width/Length-Depth) and protective corners, extend product life shoulder pad for lasting comfort Capacity 17 Litres For security, fitted with lockable zips Waterproofed material helps protect whatever the conditions or weather Li Li L