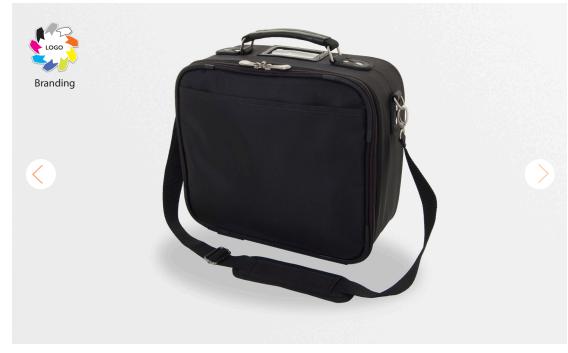

## 8234 **Reinforced Carry Case for Avantix**

## Intrinsically Strong

Hi-impact reinforced shell protects revenue equipment

#### **TECHNICAL DETAILS FEATURE DETAILS** Size 32x35x15cm Heavy duty 1680D materials, reinforced outer shell Fully adjustable shoulder strap with moveable (Height/Width/Length-Depth) and protective corners, extend product life shoulder pad for lasting comfort Capacity 17 Litres For security, fitted with lockable zips Waterproofed material helps protect whatever the conditions or weather Li Li L