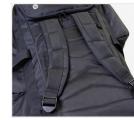

ID

Choice to use either carry straps, backpack shoulder straps or end carry handles

Waterproofed material helps protect whatever the conditions or weather

Quick and easy identification with ID card holder and Velcro strip