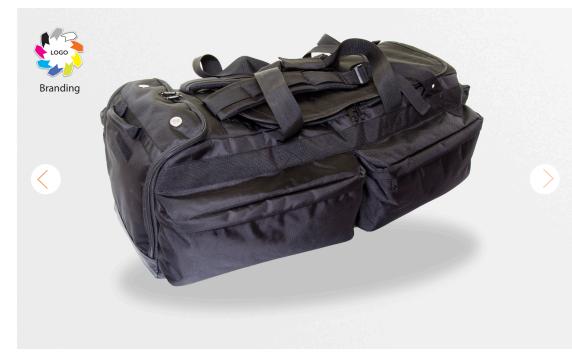

## 8217 PSU Multi-Compartment Holdall

### **Response Ready**

Big enough to fit the latest PSU/Fire kit

#### **Key Features**

5

Capacity

#### FEATURE DETAILS

Separate vented compartment to fit either helmet or boots

Five zipped external quick access pockets, to avoid smaller items getting lost

- Top grade 1680D materials and re-inforced fixings, extend product life