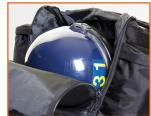

#### FEATURE DETAILS

Separate vented compartment to fit either helmet or boots

Five zipped external quick access pockets, to avoid smaller items getting lost

- Top grade 1680D materials and re-inforced fixings, extend product life