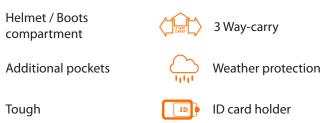

#### FEATURE DETAILS

Separate vented compartment to fit either helmet or boots

Five zipped external quick access pockets, to avoid smaller items getting lost

- Top grade 1680D materials and re-inforced fixings, extend product life

ID

Choice to use either carry straps, backpack shoulder straps or end carry handles

Waterproofed material helps protect whatever the conditions or weather

Quick and easy identification with ID card holder and Velcro strip