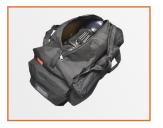

### **Key Features**

Additional pockets

2 Way-carry

Tough

Weather protection

ID card holder

Lockable zips

Choice to use either carry straps, or adjustable padded backpack straps

Waterproofed material helps protect whatever the conditions or weather

For security, main compartment fitted with lockable