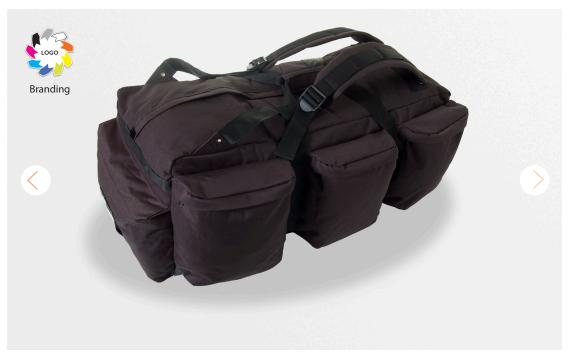

# **Quick Response Kit Bag**

## Ultra Rugged

Organised quick access space for rapid mobilisation

### **Key Features**

Additional pockets

2 Way-carry

Tough

Weather protection

ID card holder

Lockable zips

#### **FEATURE DETAILS**

Quick access external pockets - zipped side pockets (x3) zipped end pocket (x1)

Hard wearing 600D materials and reinforced fixings, extend product life

Prominent ID card holder window for easy identification

Choice to use either carry straps, or adjustable padded backpack straps

Waterproofed material helps protect whatever the conditions or weather

For security, main compartment fitted with lockable