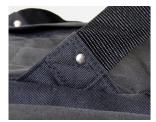

Choice to use either carry straps, or adjustable padded backpack straps

Waterproofed material helps protect whatever the conditions or weather

For security, main compartment fitted with lockable