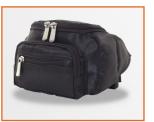

## **Multi Pocket Waist Bag**

#### **FEATURE DETAILS**

Quick access pockets Main double zipped(x1) External zipped(x2) Internal security zipped(x1)

Highly durable 600D materials and re-inforced fixings, extend product life

Fully adjustable waist/shoulder strap, comfortably accommodates all users.

Compact organiser keeps smaller items to hand

Waterproofed material helps protect whatever the conditions or weather