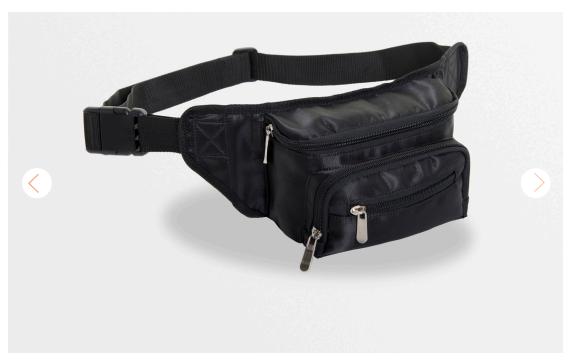

## **Multi Pocket Waist Bag**

### CrewKIT Bum Bag

Hi-capacity organised space for ticket sales operations

#### **FEATURE DETAILS**

Quick access pockets Main double zipped(x1) External zipped(x2) Internal security zipped(x1)

Highly durable 600D materials and re-inforced fixings, extend product life

Fully adjustable waist/shoulder strap, comfortably accommodates all users.

Compact organiser keeps smaller items to hand

Waterproofed material helps protect whatever the conditions or weather