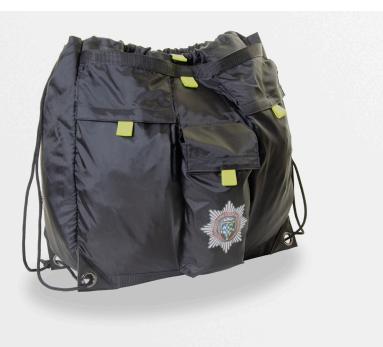

## 50610 **Fire Helmet Bag**

Logical "Go to" Storage Easily fits the latest standard issue kit

#### **FEATURE DETAILS**

|--|

Logically organised storage, with main compartment and side slip pocket plus three purpose sized external pockets. 'Go To' tabs underline the focus on quick access

Large external ID panel to display clear identification.

Practical drawstring and central helmet security strap carry options.

Optimal grey pvc lining, easy to wipe clean and remove any contaminants

Foam lined material with reinforced corners, highly durable and protective

### **TECHNICAL DETAILS**

48x46x17cm (Height/Width/Length-Depth)

Capacity

Size

40 Litres