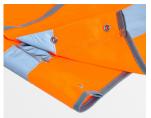

4 point breakaway popper functions at shoulders and side, protect against the risk of entanglement.

| Product Code | Size        |
|--------------|-------------|
| 20HVS        | Small       |
| 20HVM        | Medium      |
| 20HVL        | Large       |
| 20HVXL       | Extra Large |
| 20HVXXL      | 2 X Large   |