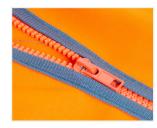

#### **FEATURE DETAILS**

PPE Class 2 Certified – Regulation RIS 3279 TOM hi-vis and reflective materials, also certified to PPE Class 2

Full length front zip offers a more secure fastening over Velcro and doesn't damage uniforms.