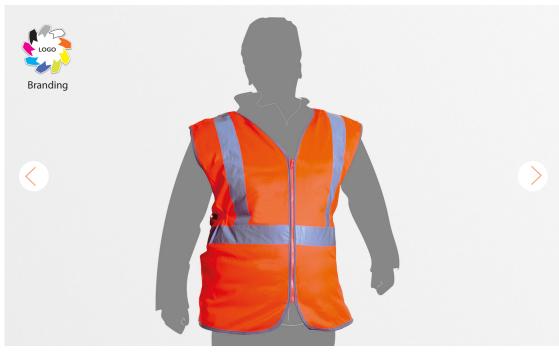

## **HV Vest**

### CrewKIT Hi Vis

Rail Regulation RIS-3279-TOM with quick release

### **Key Features**

PPE Class 2 certified

Zip

**Breakaway** poppers

#### **FEATURE DETAILS**

PPE Class 2 Certified – Regulation RIS 3279 TOM hi-vis and reflective materials, also certified to PPE Class 2

Full length front zip offers a more secure fastening over Velcro and doesn't damage uniforms.