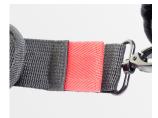

Pod belt loop fitting for belt attachment, if preferred

Flap lid magnets easily hold lid either open or closed, simplifying constant repeated use

Innovative TocSAFE® quick release straps