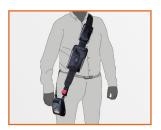

Pod belt loop fitting for belt attachment, if preferred

Flap lid magnets easily hold lid either open or closed, simplifying constant repeated use

Innovative TocSAFE® quick release straps