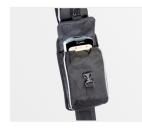

#### **FEATURE DETAILS**

Two molle multi-positional pods to fit mobile phone and ped/sled, with fitting for printer attachment

Waterproofed material helps protect whatever the conditions or weather

Top grade 1680D material with re-inforced fixings, extend product life