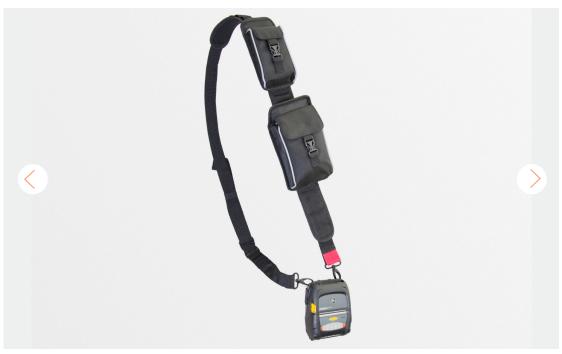

# **Modular Ticketing Device Holder**

**Ultimate Flexibility** 

You choose what goes where

#### **Key Features**

3 Devices

Tough

Weather protection

Belt attachment

Magnetic closure

TocSAFE® quick release

#### **FEATURE DETAILS**

Two molle multi-positional pods to fit mobile phone and ped/sled, with fitting for printer attachment

Waterproofed material helps protect whatever the conditions or weather

Top grade 1680D material with re-inforced fixings, extend product life