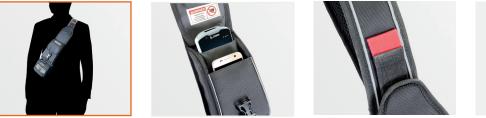

#### FEATURE DETAILS

Dual compartment main section fits both a mobile phone and ped/sled with separate custom fit printer pouch

Waterproofed material helps protect whatever the conditions or weather

1111

Top grade 1680D material with re-inforced fixings, extend product life

Flap lid magnets easily hold lid either open or closed, simplifying constant repeated use

Innovative TocSAFE<sup>®</sup> quick release straps