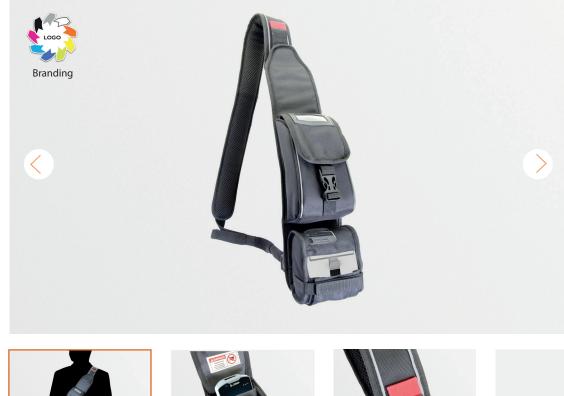

## 20110 Front Ticketing Device Holder

## Smart Integrated Look

Weather protection

Specifically desig ned for comfort and ease of use

### Key Features

Tough

<u>М</u> м

Magnetic Closure

#### FEATURE DETAILS

Dual compartment main section fits both a mobile phone and ped/sled with separate custom fit printer pouch

Waterproofed material helps protect whatever the conditions or weather

1111

Top grade 1680D material with re-inforced fixings, extend product life

Flap lid magnets easily hold lid either open or closed, simplifying constant repeated use

Innovative TocSAFE<sup>®</sup> quick release straps