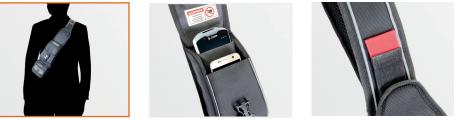

#### FEATURE DETAILS

Dual compartment main section fits both a mobile phone and ped/sled with separate custom fit printer pouch

Waterproofed material helps protect whatever the conditions or weather

1111

Top grade 1680D material with re-inforced fixings, extend product life

Flap lid magnets easily hold lid either open or closed, simplifying constant repeated use

Innovative TocSAFE<sup>®</sup> quick release straps