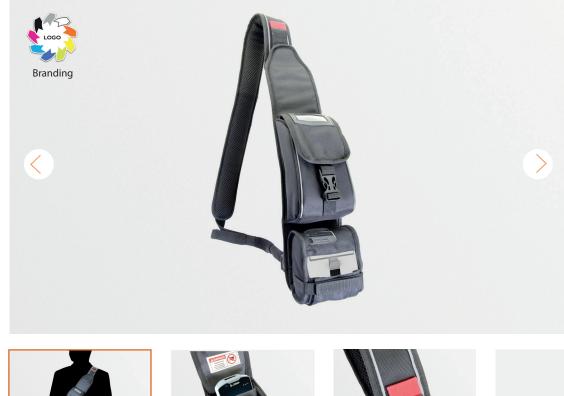

## Smart Integrated Look

Weather protection

Specifically designed for comfort and ease of use

### **Key Features**

Tough

<u> М</u>а

Magnetic Closure

#### FEATURE DETAILS

Dual compartment main section fits both a mobile phone and ped/sled with separate custom fit printer pouch

Waterproofed material helps protect whatever the conditions or weather

1111

Top grade 1680D material with re-inforced fixings, extend product life

Flap lid magnets easily hold lid either open or closed, simplifying constant repeated use

Innovative TocSAFE<sup>®</sup> quick release straps