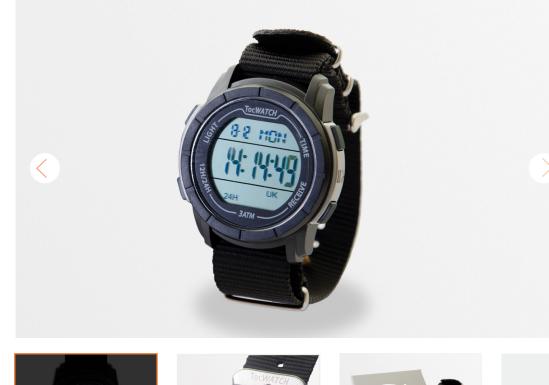

## 1240 **TocWATCH S Digital RCC Function Watch**

### On Time All The Time

Straightforward function with exceptional signal reception

### **Key Features**

15:00

Digital watchface

Reception strength

#### FEATURE DETAILS

Automatic daily synchronisation to the UK atomic clock time standard

High clarity time (including seconds) and date data display, back-lit for low light conditions

Technical specfication optimised for exceptional signal reception