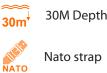

Robust design and high quality ABS make it water resistant to 30m

Washable NATO strap with micro adjustment, comfortably fits all wrist sizes