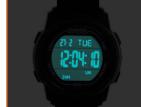

### **Key Features**

15:00

Digital watchface

Reception strength

#### FEATURE DETAILS

Automatic daily synchronisation to the UK atomic clock time standard

High clarity time (including seconds) and date data display, back-lit for low light conditions

Technical specfication optimised for exceptional signal reception